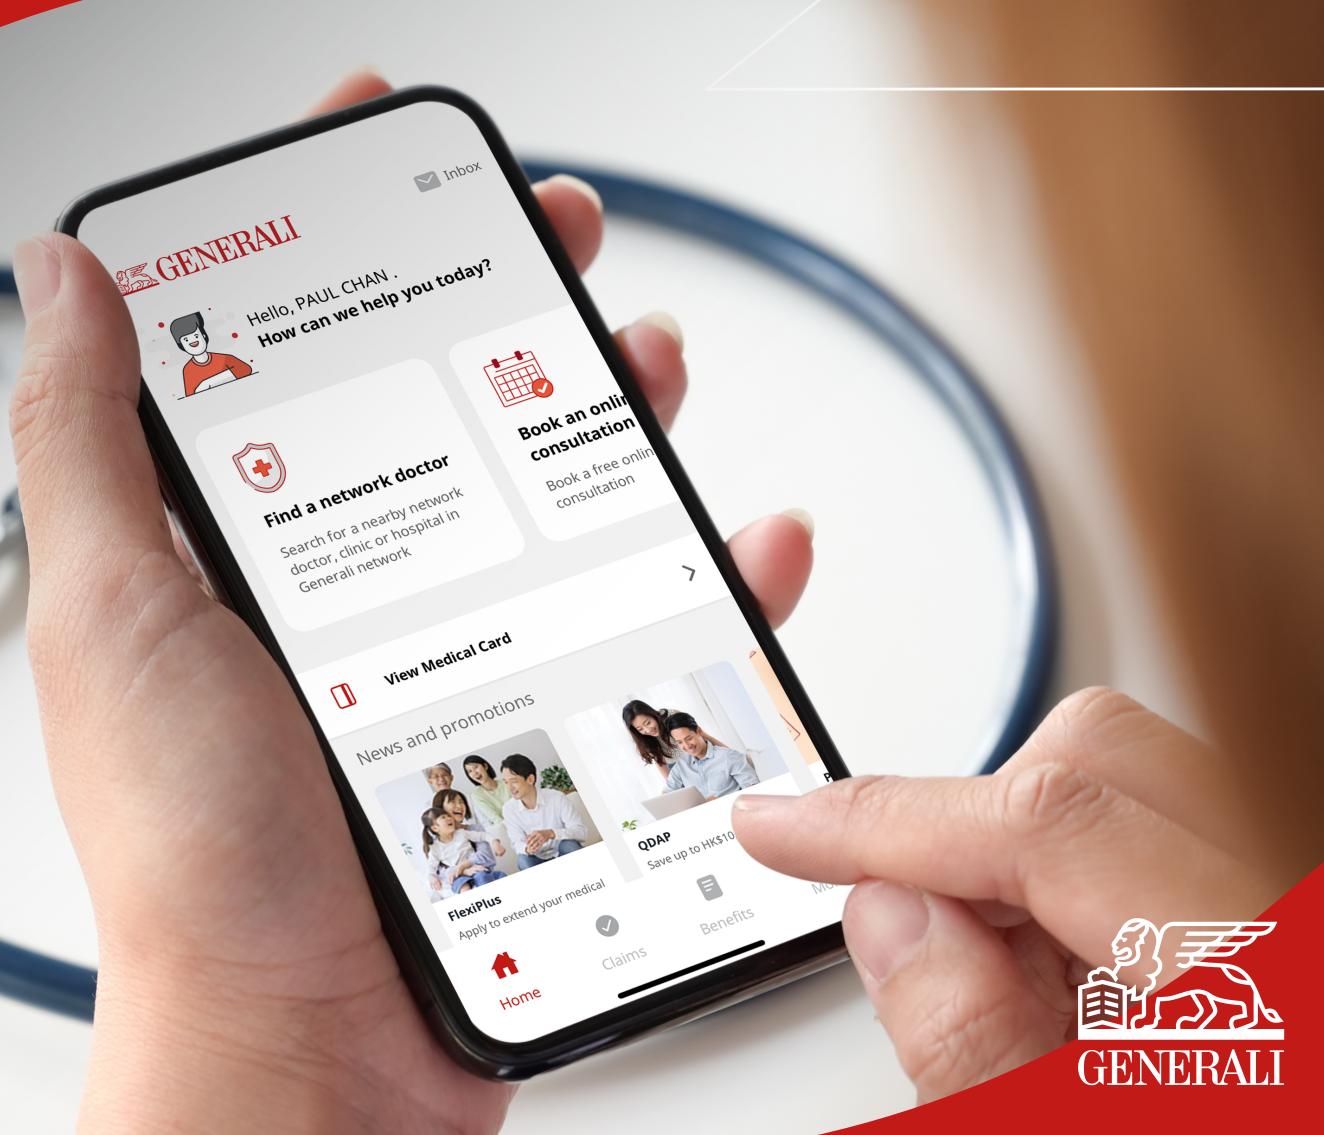

## Generali's Employee Benefits Programme GenBRAVO User Guide (App version)







## ⊕⊕ ⊕ Other





**03** Tap "Coverage" to check your entitled benefits, or Tap "Usage" to check your out-patient claim usage within the policy year



**04** Tap to filter by insured member and policy year

| < Outpatients |                                                     |                       |
|---------------|-----------------------------------------------------|-----------------------|
|               | Coverage                                            | Usage                 |
| 2022          | -04 to 2023-03 🗸                                    | Yes                   |
| Bene          | efit Group I                                        | Max. visit(s) per yea |
| Tota          | l visit limit                                       | <b>2</b> /30          |
|