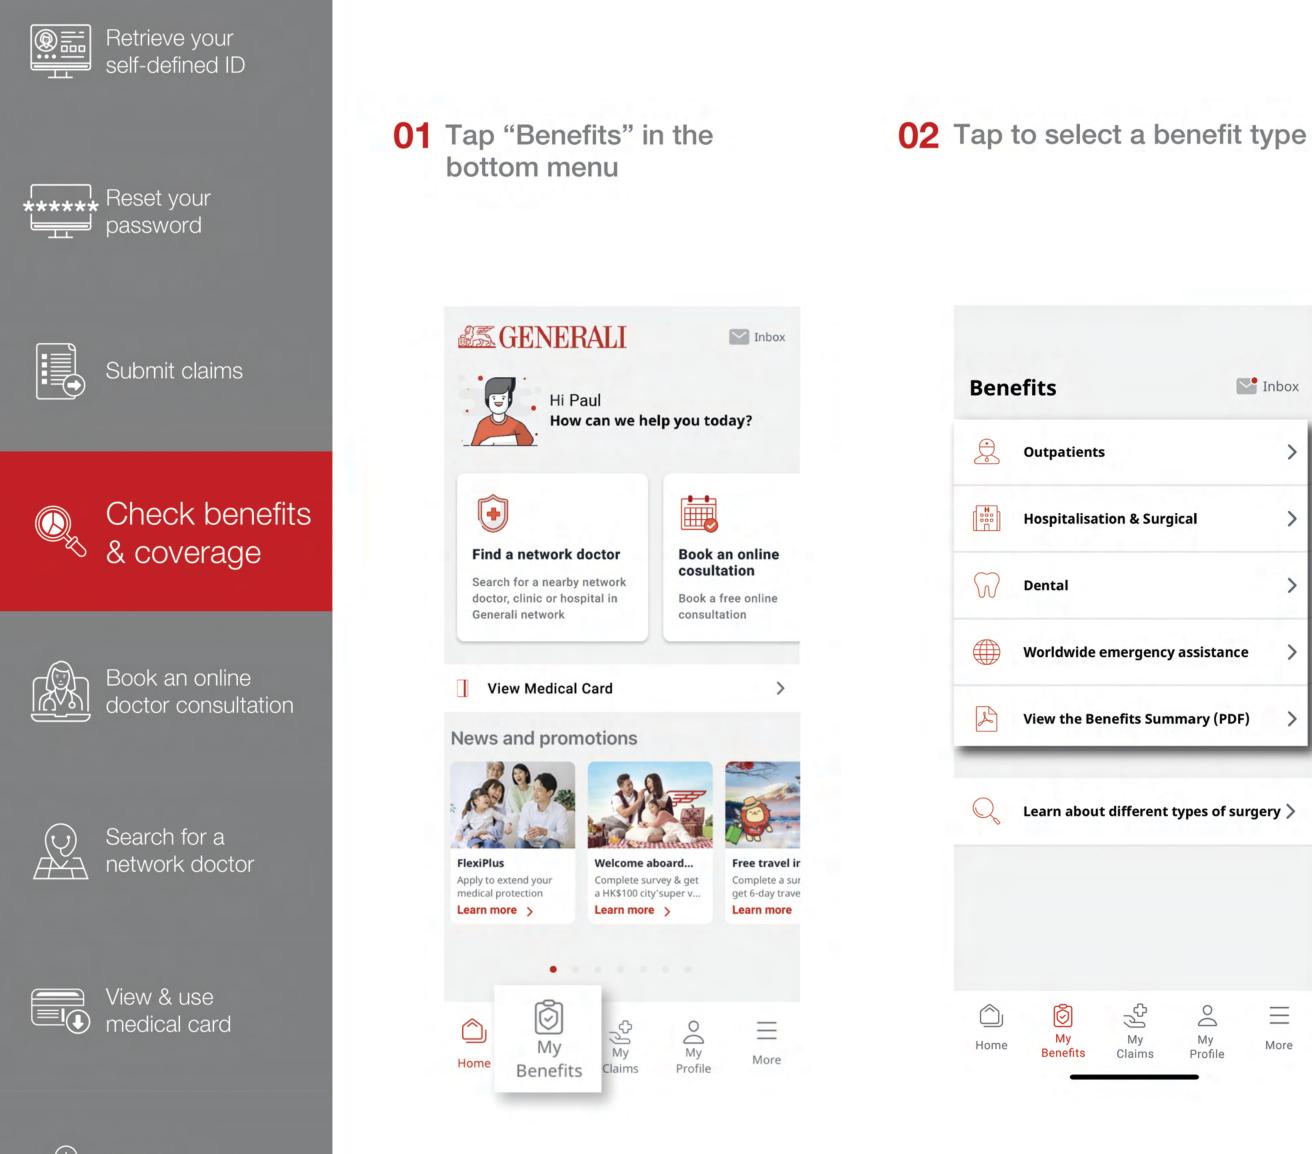

## ⊕⊕ ⊕ Other

**03** Tap "Coverage" to check your entitled benefits, or Tap "Usage" to check your out-patient claim usage within the policy year

**04** Tap to filter by insured member and policy year

| < Outpatients |                                                     |                       |
|---------------|-----------------------------------------------------|-----------------------|
|               | Coverage                                            | Usage                 |
| 2022          | -04 to 2023-03 🗸                                    | Yes                   |
| Bene          | efit Group I                                        | Max. visit(s) per yea |
| Tota          | l visit limit                                       | <b>2</b> /30          |
|               | Doctor's Consultation<br><b>2</b> visit(s) used     |                       |
|               | Specialist's Consultation<br><b>0</b> visit(s) used |                       |
| •             | Chinese Herbalist's Trea<br><b>0</b> visit(s) used  | tment                 |
| •             | Bonesetter's Treatment<br><b>0</b> visit(s) used    |                       |
|               | Acupuncturist's Treatme<br><b>0</b> visit(s) used   | nt                    |
|               | Physiothera <del>pist's Visit</del>                 | <u> </u>              |