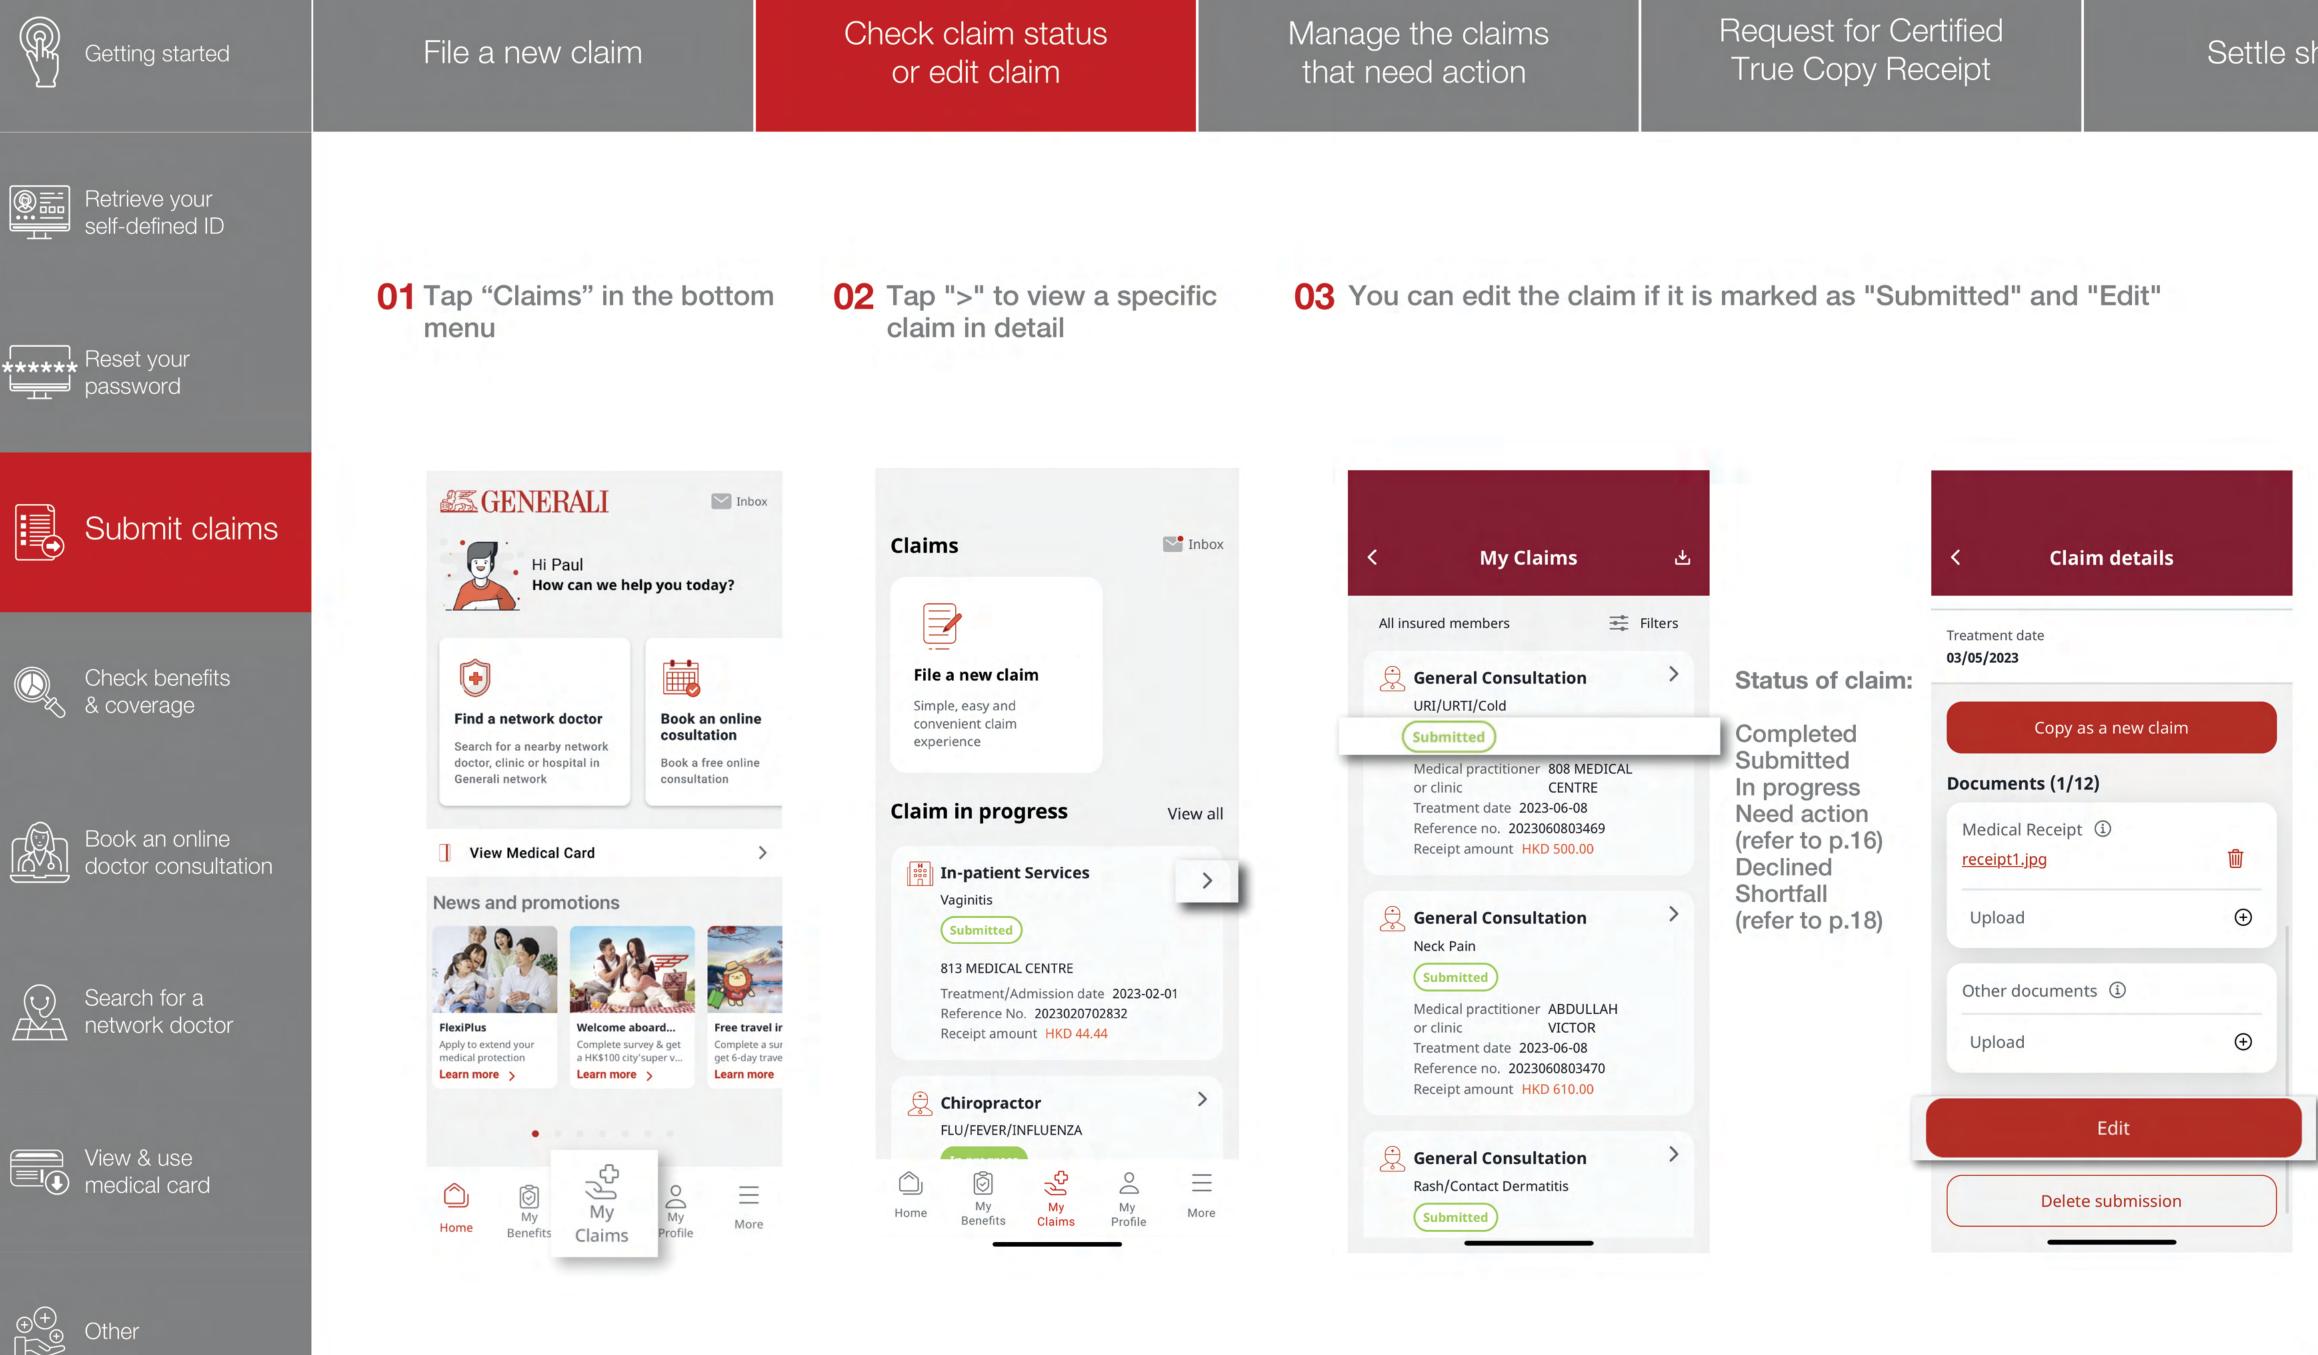

## Generali's Employee Benefits Programme GenBRAVO User Guide (App version)

Settle shortfall

14

⊕⊕ ⊕⊕ Other

**05** To change the claim information, tap "Edit". You can also upload other supplementary information. After you have made the changes, tap "Update"

| < Claim details                          |          |
|------------------------------------------|----------|
| Treatment date<br><b>03/05/2023</b>      |          |
| Copy as a new claim                      |          |
| Documents (1/12)                         |          |
| Medical Receipt ①<br><u>receipt1.jpg</u> | 乛        |
| Upload                                   | ÷        |
| Other documents 🛈                        |          |
| Upload                                   | $\oplus$ |
| Edit                                     |          |
| Delete submission                        |          |

Manage the claims that need action

Request for Certified True Copy Receipt

Settle shortfall

| < Edit                |   |
|-----------------------|---|
| Claim information     |   |
| Patient name          |   |
| PAUL CHAN             | ~ |
| Claim type(s)         |   |
| General Consultation  | ~ |
| Doctor or clinic name |   |
| ABDULLAH ANTHONY      | ~ |
| Diagnosis             |   |
| Menstrual Disorders   | ~ |
| Treatment date        |   |
| 03/05/2023            |   |
| Update                |   |

To delete the claim, tap "Delete submission"(Only applicable to claims marked with "Submitted")

This user guide is issued by Generali Life (Hong Kong) Limited & Assicurazioni Generali S.p.A. - Hong Kong Branch