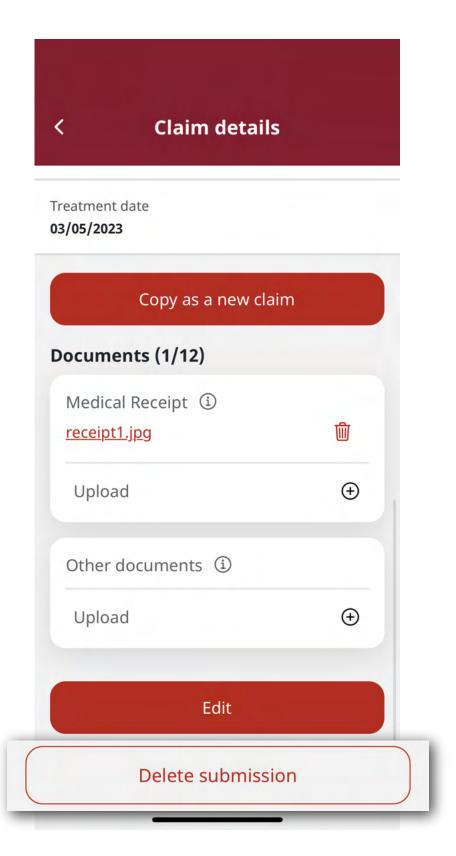

| < Claim details                          |          |
|------------------------------------------|----------|
| Treatment date<br><b>03/05/2023</b>      |          |
| Copy as a new claim                      |          |
| Documents (1/12)                         |          |
| Medical Receipt ①<br><u>receipt1.jpg</u> | 乛        |
| Upload                                   | ÷        |
| Other documents 🛈                        |          |
| Upload                                   | $\oplus$ |
| Edit                                     |          |
| Delete submission                        |          |

To delete the claim, tap "Delete submission"(Only applicable to claims marked with "Submitted")

This user guide is issued by Generali Life (Hong Kong) Limited & Assicurazioni Generali S.p.A. - Hong Kong Branch