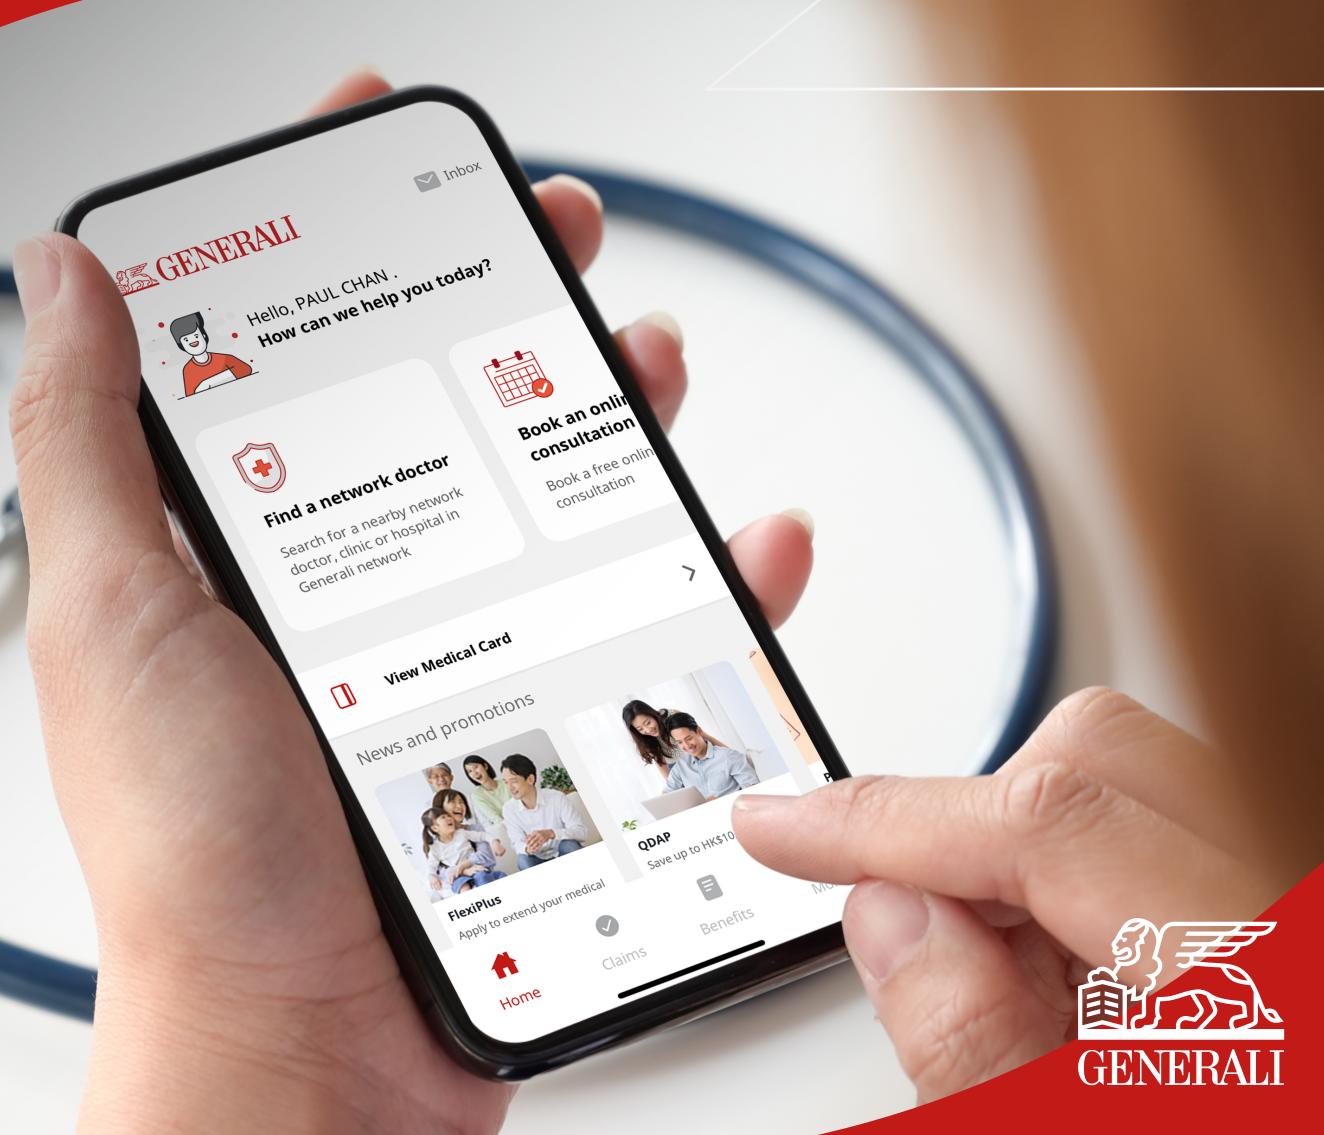

## Generali's Employee Benefits Programme GenBRAVO User Guide (App version)

Settle shortfall

14

⊕⊕ ⊕⊕ Other

**05** To change the claim information, tap "Edit". You can also upload other supplementary information. After you have made the changes, tap "Update"